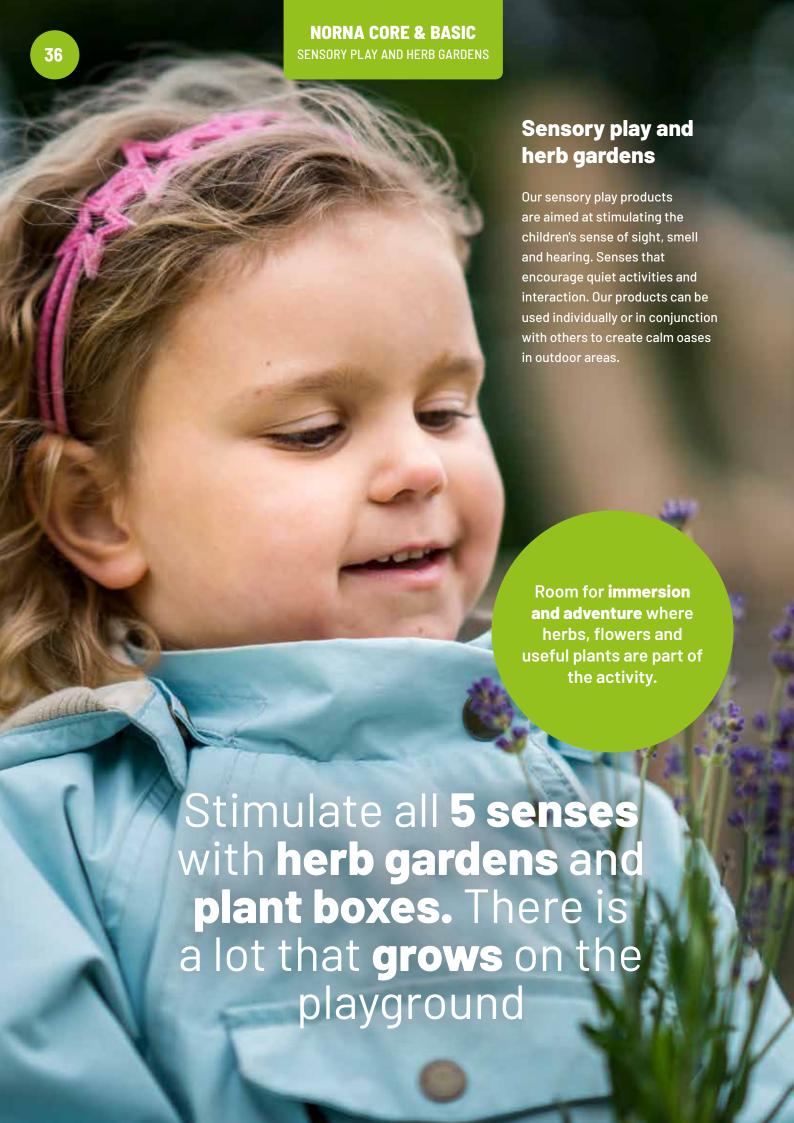

### All senses activated

The common element of all the sensory play products is that they create small rooms in the playground. The plant boxes provide a rich opportunity for playing, fun and learning. For example, follow the passage of the year and establish traditions of doing certain activities at different points. You will find a large selection, including wind chimes, herb garden, sensory walls with different carvings, pergola and sensory walls with bars or rio net.

N5010

Herb garden

LE20600

SMART ROBINIA 100

LE20066

100

N5014

N5012