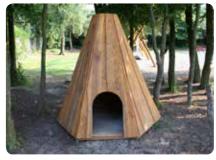

### **Playhouses**

NORNA PLAYGROUNDS has playhouses of many different shapes and sizes. For the young and slightly older children, the sandbox area with a playhouse is the natural centre of their play. The Gallic House (LE20100) is a very popular choice here.

"House on a Hill" (LE20109) is another one of our popular and thoroughly tested products. The children will have a natural urge to get to higher ground. The entrances are made of tree stumps and ramps, so that the small adventurers can also test their balance skills. A slide is mounted on one side, offering lots of challenges - yet another example of playground equipment with a high play value.