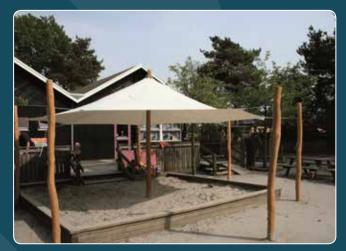

### Welcome to NORNA SUN SHADES

All NORNA PLAYGROUNDS' sun shades are tried and tested quality products, which have been used with great success at schools and institutions throughout Europe for many years. The range offers a flexible sun shade system with many different applications. For example, for quiet areas with hammocks, sensory gardens and sand boxes. NORNA SUN SHADES are flexible solutions that allow you to easily move the shades around as needed.

# NORNA SUN SHADES allow for many combination options with our flexible systems

T8750

The sun shade cabin is a popular choice for shade and shelter. The sun shade cabin can easily and quickly be folded around its central post thus freeing up the area for other purposes.