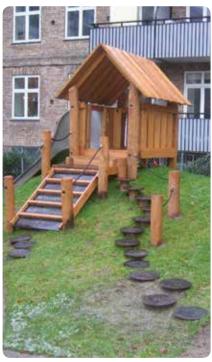

### Balance, motor skills and climbing courses for everyone

The individual equipment items are intended for different age groups, so that all kids can be challenged. We have supplied motor skills courses to schools, where they are used for motor sensory stimulation or as obstacle courses during gym class. Balance equipment from the NORNA CORE range is also designed for public spaces, where they can be integrated in the existing landscape and used as both playgrounds and exercise courses for all age groups.

### **Climbing Systems**

We consider it important that our climbing systems challenge and stimulate both the motor skills and the desire to play. The climbing systems invite play where fantasy and physical exercise are emphasised. Our range of climbing systems are made of sustainable materials that ensure low lifetime costs.

### **Tower systems**

Tall, impressive tower with sliding bars, fireman's post, beam ladder and net. The climbing towers are a separate system that can be adjusted for the type of play desired. The climbing systems and towers can be built together, offering unique solutions for every project. They can be constructed with the desired floor height. They can also be delivered with a slide.