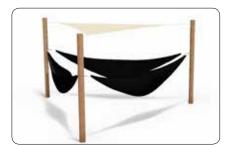

### Balance and a good atmosphere

Hammocks are always a popular element on the playground. Hammocks are used for various purposes. If you want to create an area for relaxation, togetherness and cosiness, the hammock systems are very popular. Perhaps you would also like a tumbling area, perfect for more energetic play. Here, it is a good idea to install a few hammocks with some distance between them, so there is room for playing. The extremely strong and durable Taifun hammock (LE20914) is a common choice for playgrounds at schools. When used in playgrounds, hammocks provide a nice interplay with the other equipment and offer a scalable experience. An easy way to create zones that are suitable for different purposes.