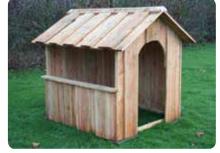

## With shelters, you can enjoy activities out in nature all year round

### Barbecue huts, shelters, benches and tables

Shelters are outdoor gathering places, promoting togetherness, learning and play. The huts come in different sizes and with different functions.

### These include:

- Barbecue hut
- · Wood work shelter
- Lunch shelter
- Or shelter, tool shed or maybe a stage.

Often, schools like to hold lessons, like science, outside. We have therefore developed a school table with benches made of Robinia wood/larch.