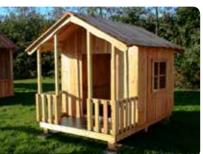

### **Playhouses**

NORNA PLAYGROUNDS has playhouses of many different shapes and sizes. For the young and slightly older children, the sandbox area with a playhouse is the natural centre of their play. The Gallic House (LE20100) is a very popular choice here.

"House on a Hill" (LE20109) is another one of our popular and thoroughly tested products. The children will have a natural urge to get to higher ground. The entrances are made of tree stumps and ramps, so that the small adventurers can also test their balance skills. A slide is mounted on one side, offering lots of challenges - yet another example of playground equipment with a high play value.

Apart from tables, benches and shelves, which can be installed in the playhouses, there are also other options, such as an outdoor kitchen, petrol pumps and a car wash.

LE20110

LE20001

LE20100

LE20096

LE20092