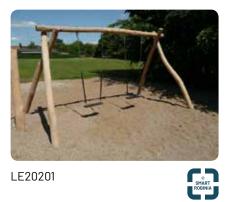

### **Swings**

NORNA PLAYGROUNDS has many types of swings. Here is a selection of the most popular items. The swings can be combined in many ways, with tire swings, sliding seats, safety seats, baby swings and bird's nest swing.