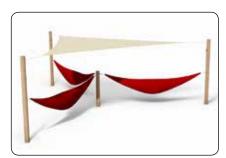

### Balance and a good atmosphere

Hammocks are always a popular element on the playground. Hammocks are used for various purposes. If you want to create an area for relaxation, togetherness and cosiness, the hammock systems are very popular. Perhaps you would also like a tumbling area, perfect for more energetic play. Here, it is a good idea to install a few hammocks with some distance between them, so there is room for playing. The extremely strong and durable Taifun hammock (LE20914) is a common choice for playgrounds at schools. When used in playgrounds, hammocks provide a nice interplay with the other equipment and offer a scalable experience. An easy way to create zones that are suitable for different purposes.

A8030

T8728

H5042

LE20914

Sand tables for wheelchair users

T8728