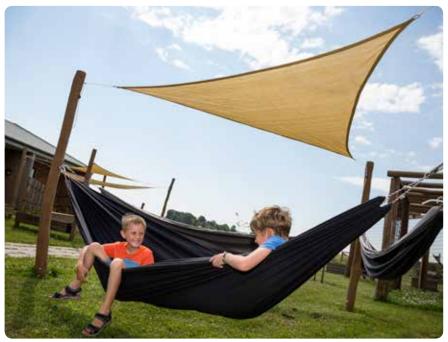

### Balance and a good atmosphere

Hammocks are always a popular element on the playground. Hammocks are used for various purposes. If you want to create an area for relaxation, togetherness and cosiness, the hammock systems are very popular. Perhaps you would also like a tumbling area, perfect for more energetic play. Here, it is a good idea to install a few hammocks with some distance between them, so there is room for playing. The extremely strong and durable Taifun hammock (LE20914) is a common choice for playgrounds at schools. When used in playgrounds, hammocks provide a nice interplay with the other equipment and offer a scalable experience. An easy way to create zones that are suitable for different purposes.

A8030

T8728

H5042

LE20914

Sand tables for wheelchair users

T8728