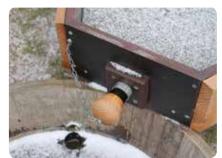

### **Children love water**

Water makes children want to experiment. Sailing small boats or following other floating things that are moving in the canals is a source of great delight for the young ones.

Z11003

LE20424

LE20495

LE20502