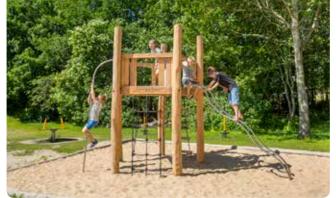

### **Climbing Systems**

We consider it important that our climbing systems challenge and stimulate both the motor skills and the desire to play. The climbing systems invite play where fantasy and physical exercise are emphasised. Our range of climbing systems are made of sustainable materials that ensure low lifetime costs.

### **Tower systems**

Tall, impressive tower with sliding bars, fireman's post, beam ladder and net. The climbing towers are a separate system that can be adjusted for the type of play desired. The climbing systems and towers can be built together, offering unique solutions for every project. They can be constructed with the desired floor height. They can also be delivered with a slide.