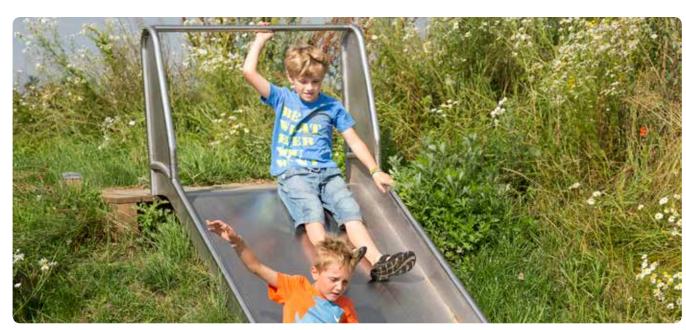

### **Slides**

We have many different slides. We can offer many creative proposals for where and how to place the slides, depending on the layout and the choice of equipment.

The slides are available in many different lengths, adapted to the surface and terrain – everything from hills to mounting on many of our climbing towers and houses.

Stainless steel slide to the floor.

Stainless steel slide with jump.

Stainless steel slide with jump.

Stainless steel slide with tunnel slide.

Stainless steel slide with ears.