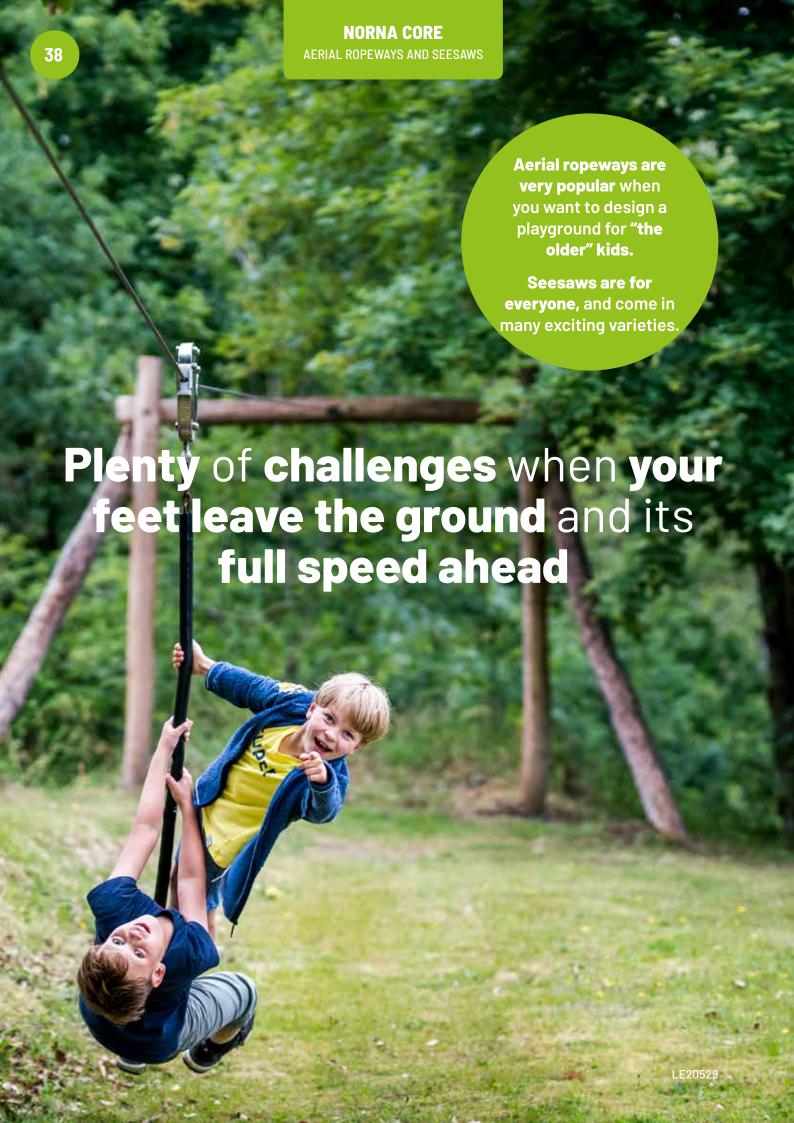

### **Aerial ropeways and seesaws**

We have aerial ropeways with lengths of 20, 30 and 40 metres. The aerial ropeways are made of Robinia wood and the platforms are of larch. The aerial ropeways are great for exercise, balance and fun and excitement.

The seesaws come in made different versions, and with our spring system, we have created lots of fun, challenging and different equipment beyond the good, classic seesaw that we all know.

LE20531

LE20434