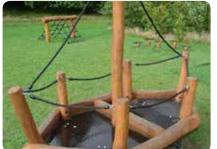

The seesaws come in made different versions, and with our spring system, we have created lots of fun, challenging and different equipment beyond the good, classic seesaw that we all know.

LE20531

LE20434