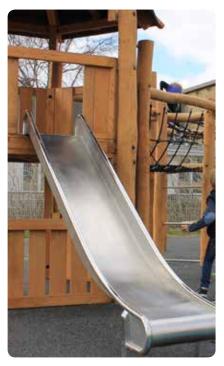

### **Slides**

We have many different slides. We can offer many creative proposals for where and how to place the slides, depending on the layout and the choice of equipment.

The slides are available in many different lengths, adapted to the surface and terrain – everything from hills to mounting on many of our climbing towers and houses.

Stainless steel slide to the floor.

Stainless steel slide with jump.

Stainless steel slide with jump.

Stainless steel slide with tunnel slide.

Stainless steel slide with ears.