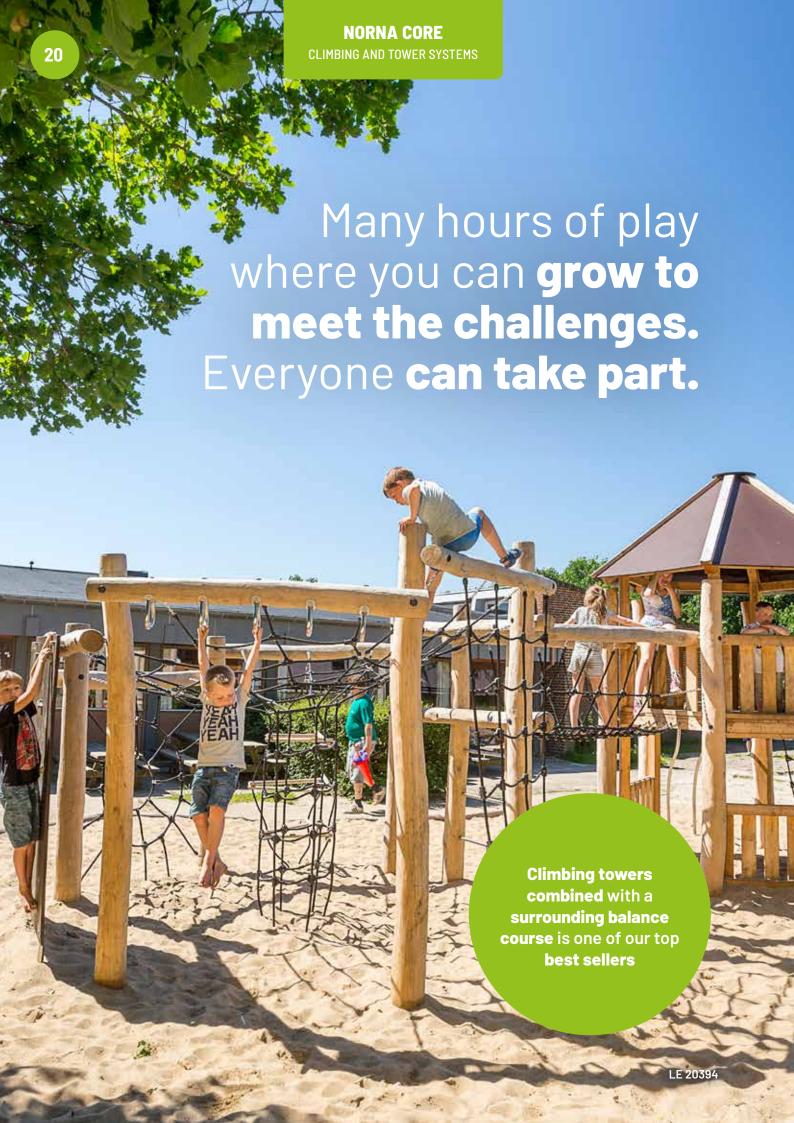

### **Tower systems**

Tall, impressive tower with sliding bars, fireman's post, beam ladder and net. The climbing towers are a separate system that can be adjusted for the type of play desired. The climbing systems and towers can be built together, offering unique solutions for every project. They can be constructed with the desired floor height. They can also be delivered with a slide.

### **Climbing Systems**

We consider it important that our climbing systems challenge and stimulate both the motor skills and the desire to play. The climbing systems invite play where fantasy and physical exercise are emphasised. Our range of climbing systems are made of sustainable materials that ensure low lifetime costs.