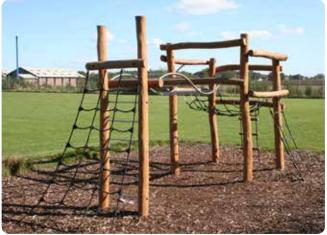

### **Climbing Systems**

We consider it important that our climbing systems challenge and stimulate both the motor skills and the desire to play. The climbing systems invite play where fantasy and physical exercise are emphasised. Our range of climbing systems are made of sustainable materials that ensure low lifetime costs.

### **Tower systems**

Tall, impressive tower with sliding bars, fireman's post, beam ladder and net. The climbing towers are a separate system that can be adjusted for the type of play desired. The climbing systems and towers can be built together, offering unique solutions for every project. They can be constructed with the desired floor height. They can also be delivered with a slide.