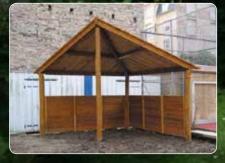

## With shelters, you can enjoy activities out in nature all year round

### Barbecue huts, shelters, benches and tables

Shelters are outdoor gathering places, promoting togetherness, learning and play. The huts come in different sizes and with different functions.

### These include:

- Barbecue hut
- · Wood work shelter
- Lunch shelter
- Or shelter, tool shed or maybe a stage.

Often, schools like to hold lessons, like science, outside. We have therefore developed a school table with benches made of Robinia wood/larch.