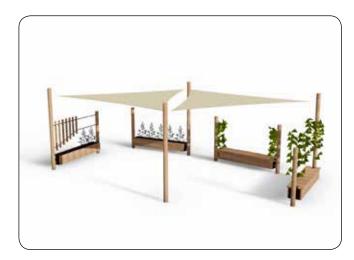

### Welcome to NORNA SUN SHADES

All NORNA PLAYGROUNDS' sun shades are tried and tested quality products, which have been used with great success at schools and institutions throughout Europe for many years. The range offers a flexible sun shade system with many different applications. For example, for quiet areas with hammocks, sensory gardens and sand boxes. NORNA SUN SHADES are flexible solutions that allow you to easily move the shades around as needed.

## NORNA PLAYGROUNDS has a large selection consisting of numerous different sun shade solutions

NORNA PLAYGROUNDS keeps a large number of standard sizes of sun shades in stock. This means that we can ship sun shades to you from one day to the next. Sun shades from NORNA PLAYGROUNDS are made of two different types of material:

# NORNA SUN SHADES allow for many combination options with our flexible systems

T8750

The sun shade cabin is a popular choice for shade and shelter. The sun shade cabin can easily and quickly be folded around its central post thus freeing up the area for other purposes.