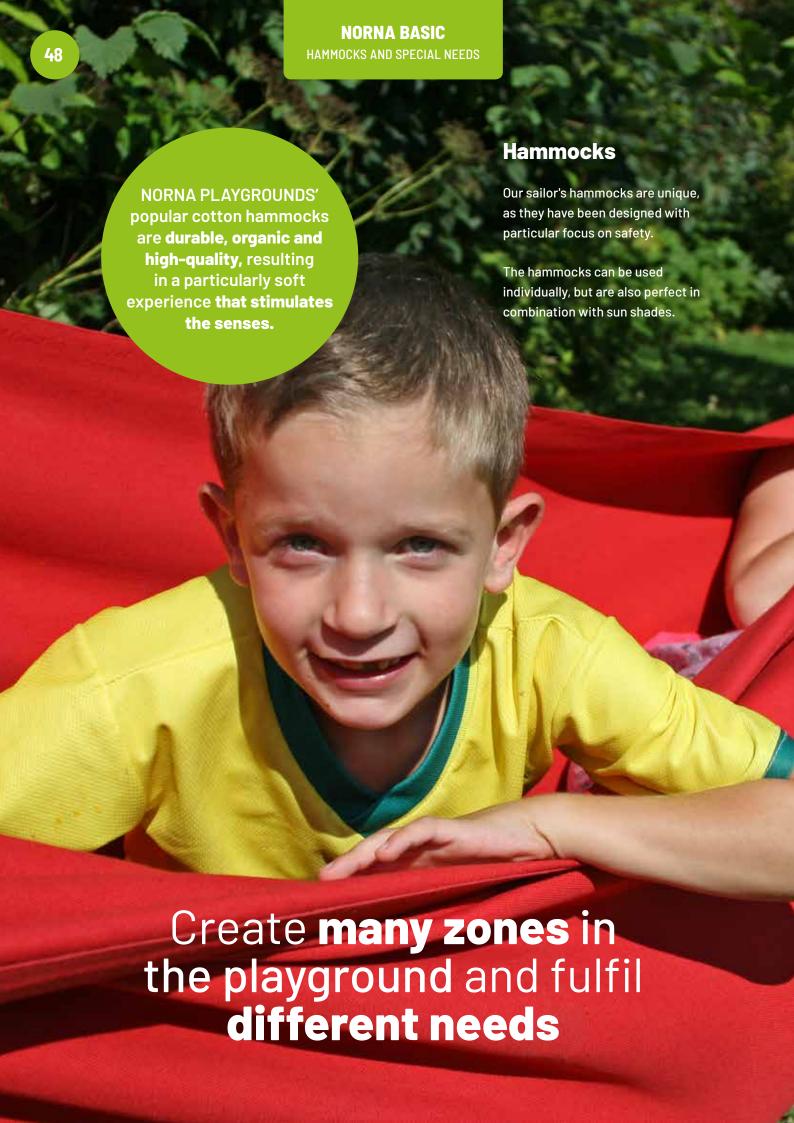

### Balance and a good atmosphere

Hammocks are always a popular element on the playground. Hammocks are used for various purposes. If you want to create an area for relaxation, togetherness and cosiness, the hammock systems are very popular. Perhaps you would also like a tumbling area, perfect for more energetic play. Here, it is a good idea to install a few hammocks with some distance between them, so there is room for playing. The extremely strong and durable Taifun hammock (LE20914) is a common choice for playgrounds at schools. When used in playgrounds, hammocks provide a nice interplay with the other equipment and offer a scalable experience. An easy way to create zones that are suitable for different purposes.

A8030

T8728

H5042

LE20914

Sand tables for wheelchair users

T8728