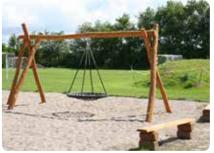

### **Swings**

NORNA PLAYGROUNDS has many types of swings. Here is a selection of the most popular items. The swings can be combined in many ways, with tire swings, sliding seats, safety seats, baby swings and bird's nest swing.

LE20150

LE20148

LE20270

LE20230

LE20152

LE20254

LE26133

Playhouses and sand boost creativity. They stimulate the children's imagination and grand ideas.