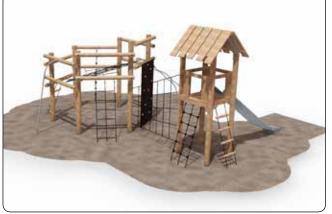

### **Climbing Systems**

We consider it important that our climbing systems challenge and stimulate both the motor skills and the desire to play. The climbing systems invite play where fantasy and physical exercise are emphasised. Our range of climbing systems are made of sustainable materials that ensure low lifetime costs.

### **Tower systems**

Tall, impressive tower with sliding bars, fireman's post, beam ladder and net. The climbing towers are a separate system that can be adjusted for the type of play desired. The climbing systems and towers can be built together, offering unique solutions for every project. They can be constructed with the desired floor height. They can also be delivered with a slide.