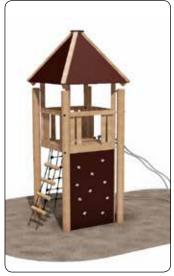

### **Tower systems**

Tall, impressive tower with sliding bars, fireman's post, beam ladder and net. The climbing towers are a separate system that can be adjusted for the type of play desired. The climbing systems and towers can be built together, offering unique solutions for every project. They can be constructed with the desired floor height. They can also be delivered with a slide.