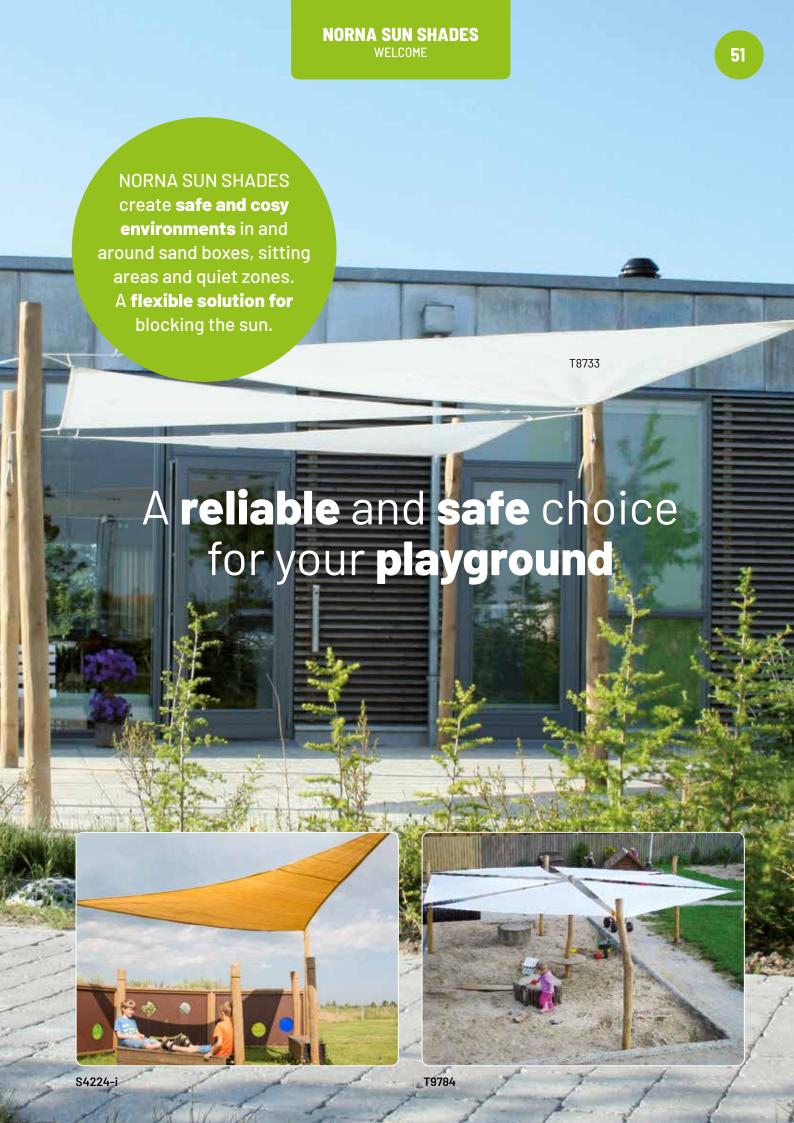

### Welcome to NORNA SUN SHADES

All NORNA PLAYGROUNDS' sun shades are tried and tested quality products, which have been used with great success at schools and institutions throughout Europe for many years. The range offers a flexible sun shade system with many different applications. For example, for quiet areas with hammocks, sensory gardens and sand boxes. NORNA SUN SHADES are flexible solutions that allow you to easily move the shades around as needed.

There are many options for adding elements to the sandbox, each creating different play universes. Sand tables, play surfaces or sand trays for building or eating on are very popular.

Sun shades are a flexible solution when you want shade for the sandbox. NORNA PLAYGROUND has a large assortment of sun shades in different sizes, which are presented elsewhere in this catalogue.

Sun shades allow you to provide sun shading wherever the children are playing. In addition, it is a flexible solution because the sun shades can easily be moved around when required.

N9030