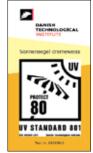

- The shade is 99% watertight and must therefore always be installed with a slight slant to ensure that the water can drain off.
- The polyester sun shade is certified to UV801 and has achieved UPF 80+.

### A safe choice

It is now generally well-known that the sun's rays are not exclusively a positive thing. Particularly around noon, children need to seek shade – even in the playground.

Our sun shades are tested and certified by an accredited testing organisation to comply with the new international UV-801 standard.