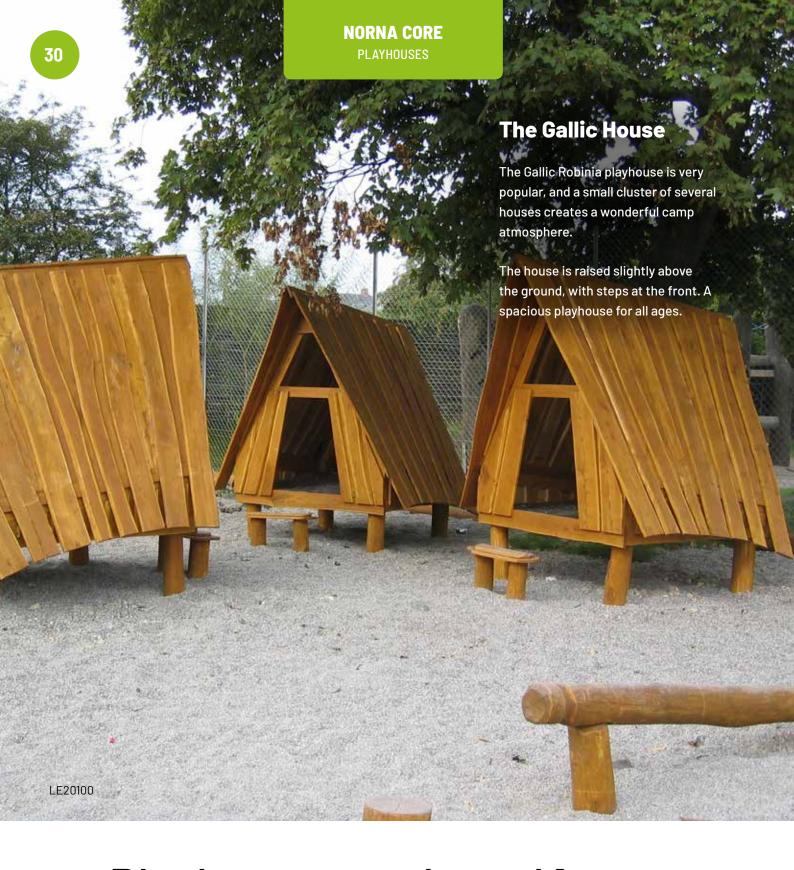

### **Playhouses**

NORNA PLAYGROUNDS has playhouses of many different shapes and sizes. For the young and slightly older children, the sandbox area with a playhouse is the natural centre of their play. The Gallic House (LE20100) is a very popular choice here.