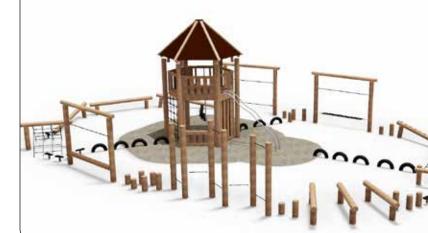

### **Tower systems**

Tall, impressive tower with sliding bars, fireman's post, beam ladder and net. The climbing towers are a separate system that can be adjusted for the type of play desired. The climbing systems and towers can be built together, offering unique solutions for every project. They can be constructed with the desired floor height. They can also be delivered with a slide.

LE20722

LE20852

LE20850

LE20850

LE43509