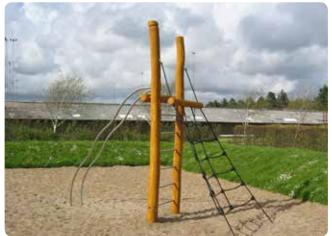

### **Climbing Systems**

We consider it important that our climbing systems challenge and stimulate both the motor skills and the desire to play. The climbing systems invite play where fantasy and physical exercise are emphasised. Our range of climbing systems are made of sustainable materials that ensure low lifetime costs.

### **Tower systems**

Tall, impressive tower with sliding bars, fireman's post, beam ladder and net. The climbing towers are a separate system that can be adjusted for the type of play desired. The climbing systems and towers can be built together, offering unique solutions for every project. They can be constructed with the desired floor height. They can also be delivered with a slide.