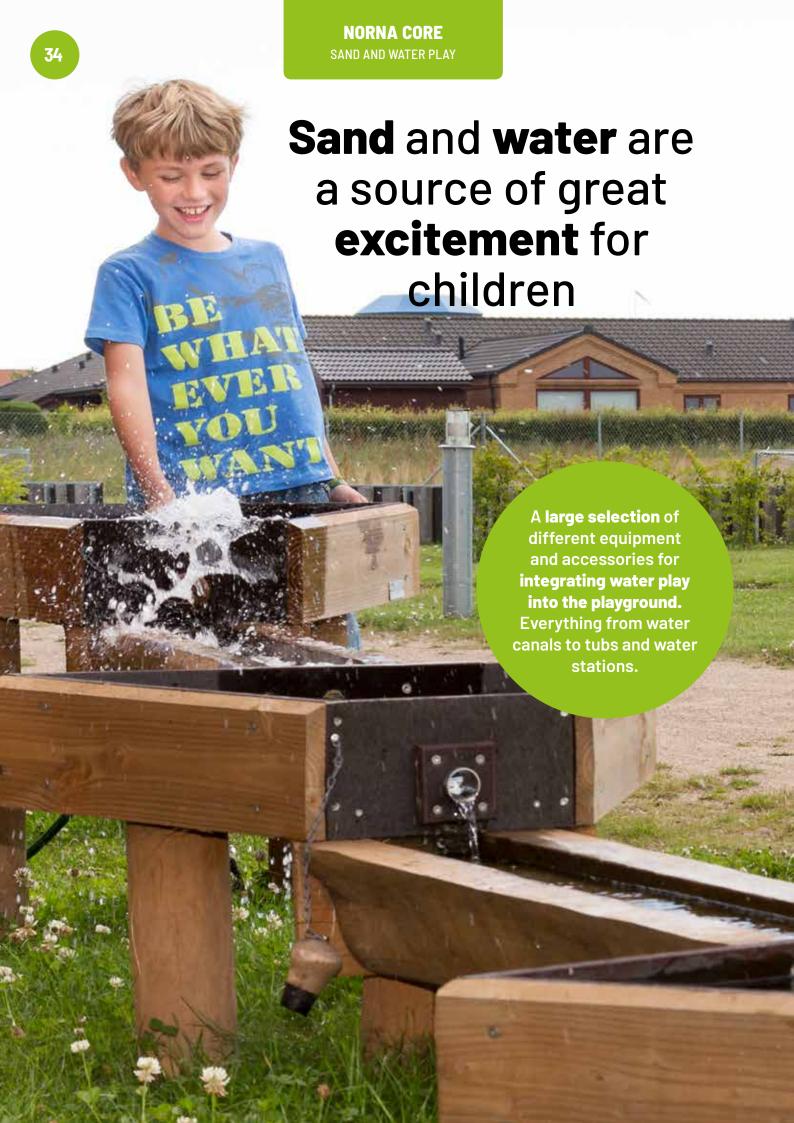

### Sand is a wonderful material

Sand can do a lot of things. You can build with it, shape it and immerse yourself in it in a way that stimulates your senses. In combination with water, sand offers many more possibilities for activating your imagination and senses.

There are many options for adding elements to the sandbox, each creating different play universes. Sand tables, play surfaces or sand trays for building or eating on are very popular.

Sun shades are a flexible solution when you want shade for the sandbox. NORNA PLAYGROUND has a large assortment of sun shades in different sizes, which are presented elsewhere in this catalogue.

### **Children love water**

Water makes children want to experiment. Sailing small boats or following other floating things that are moving in the canals is a source of great delight for the young ones.