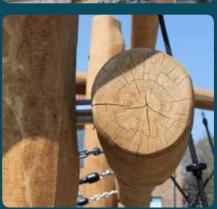

#### Choose a sustainable wood

Playground equipment from NORNA PLAYGROUNDS is developed with extreme care and using sustainable materials, which means it can have a very long lifetime.

NORNA PLAYGROUNDS primarily uses Robinia wood for its equipment. In addition, we also use Douglas and Siberian larch. These types of wood are generally delivered untreated. If you would like a colour applied to the equipment, our standard is a chestnut-coloured water-based treatment.

### **Long lifetime**

Many types of wood have a limited lifetime upon contact with soil. This is where Robinia wood is different by having a lifetime of up to 32 years upon contact with soil.

Figure 1 shows the lifetimes of the different wood types upon contact with soil.

### Robinia wood has a number of unique properties

Apart from a long lifetime upon contact with soil, Robinia wood stands out by also ranking high on the list when it comes to pressure strength, tensile strength and bending strength.

We have great expertise and experience with the procurement of the best and most durable materials. Robinia posts from NORNA PLAYGROUNDS consist only of core wood, which is the innermost part of the trunk.