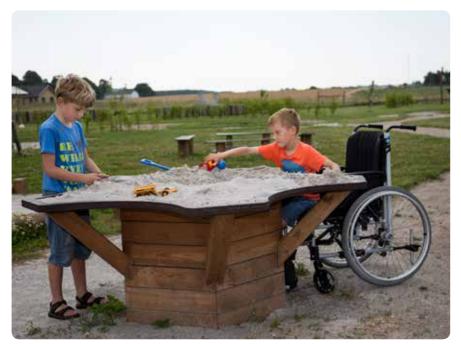

N9022













### Balance and a good atmosphere

Hammocks are always a popular element on the playground. Hammocks are used for various purposes. If you want to create an area for relaxation, togetherness and cosiness, the hammock systems are very popular. Perhaps you would also like a tumbling area, perfect for more energetic play. Here, it is a good idea to install a few hammocks with some distance between them, so there is room for playing. The extremely strong and durable Taifun hammock (LE20914) is a common choice for playgrounds at schools. When used in playgrounds, hammocks provide a nice interplay with the other equipment and offer a scalable experience. An easy way to create zones that are suitable for different purposes.





A8030





T8728



H5042







LE20914









Sand tables for wheelchair users



T8728



### Welcome to NORNA SUN SHADES

All NORNA PLAYGROUNDS' sun shades are tried and tested quality products, which have been used with great success at schools and institutions throughout Europe for many years. The range offers a flexible sun shade system with many different applications. For example, for quiet areas with hammocks, sensory gardens and sand boxes. NORNA SUN SHADES are flexible solutions that allow you to easily move the shades around as needed.

- Our sun shades are UV-certified in accordance with the UV-801 certification.
- Polyester has a UV value of 80, which protects against 98% of the sun's rays.
- HPDE has a UV value of 10, which protects against 90 % of the sun's rays.

To see the complete selection of NO