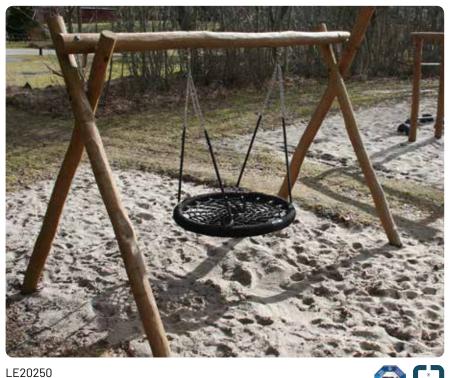

### **Swings**

NORNA PLAYGROUNDS has many types of swings. Here is a selection of the most popular items. The swings can be combined in many ways, with tire swings, sliding seats, safety seats, baby swings and bird's nest swing.

LE20150

LE20148

LE20270

LE20230

LE20152

LE20254

LE26133

Playhouses and sand boost creativity. They stimulate the children's imagination and grand ideas.