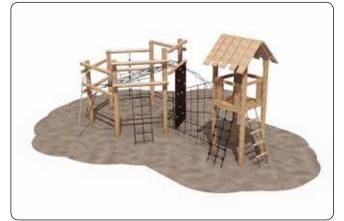

### **Climbing Systems**

We consider it important that our climbing systems challenge and stimulate both the motor skills and the desire to play. The climbing systems invite play where fantasy and physical exercise are emphasised. Our range of climbing systems are made of sustainable materials that ensure low lifetime costs.

### **Tower systems**

Tall, impressive tower with sliding bars, fireman's post, beam ladder and net. The climbing towers are a separate system that can be adjusted for the type of play desired. The climbing systems and towers can be built together, offering unique solutions for every project. They can be constructed with the desired floor height. They can also be delivered with a slide.