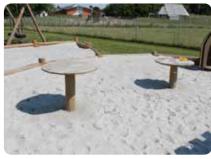

There are many options for adding elements to the sandbox, each creating different play universes. Sand tables, play surfaces or sand trays for building or eating on are very popular.

Sun shades are a flexible solution when you want shade for the sandbox. NORNA PLAYGROUND has a large assortment of sun shades in different sizes, which are presented elsewhere in this catalogue.

LE20896

LE20878

T9734

LE20954