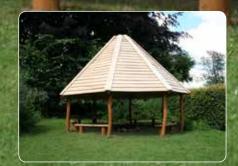

## With shelters, you can enjoy activities out in nature all year round

### Barbecue huts, shelters, benches and tables

Shelters are outdoor gathering places, promoting togetherness, learning and play. The huts come in different sizes and with different functions.

### These include:

- Barbecue hut
- · Wood work shelter
- Lunch shelter
- Or shelter, tool shed or maybe a stage.

Often, schools like to hold lessons, like science, outside. We have therefore developed a school table with benches made of Robinia wood/larch.

LE20104

LE20103

LE20070

LE20090 LE20113