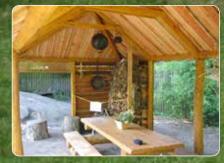

## With shelters, you can enjoy activities out in nature all year round

### Barbecue huts, shelters, benches and tables

Shelters are outdoor gathering places, promoting togetherness, learning and play. The huts come in different sizes and with different functions.

### These include:

- Barbecue hut
- · Wood work shelter
- Lunch shelter
- Or shelter, tool shed or maybe a stage.

Often, schools like to hold lessons, like science, outside. We have therefore developed a school table with benches made of Robinia wood/larch.

LE20104

LE20103

LE20070

LE20090 LE20113