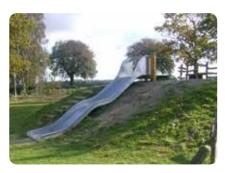

### **Slides**

We have many different slides. We can offer many creative proposals for where and how to place the slides, depending on the layout and the choice of equipment.

The slides are available in many different lengths, adapted to the surface and terrain – everything from hills to mounting on many of our climbing towers and houses.

Stainless steel slide to the floor.

Stainless steel slide with jump.

Stainless steel slide with jump.

Stainless steel slide with tunnel slide.

Stainless steel slide with ears.