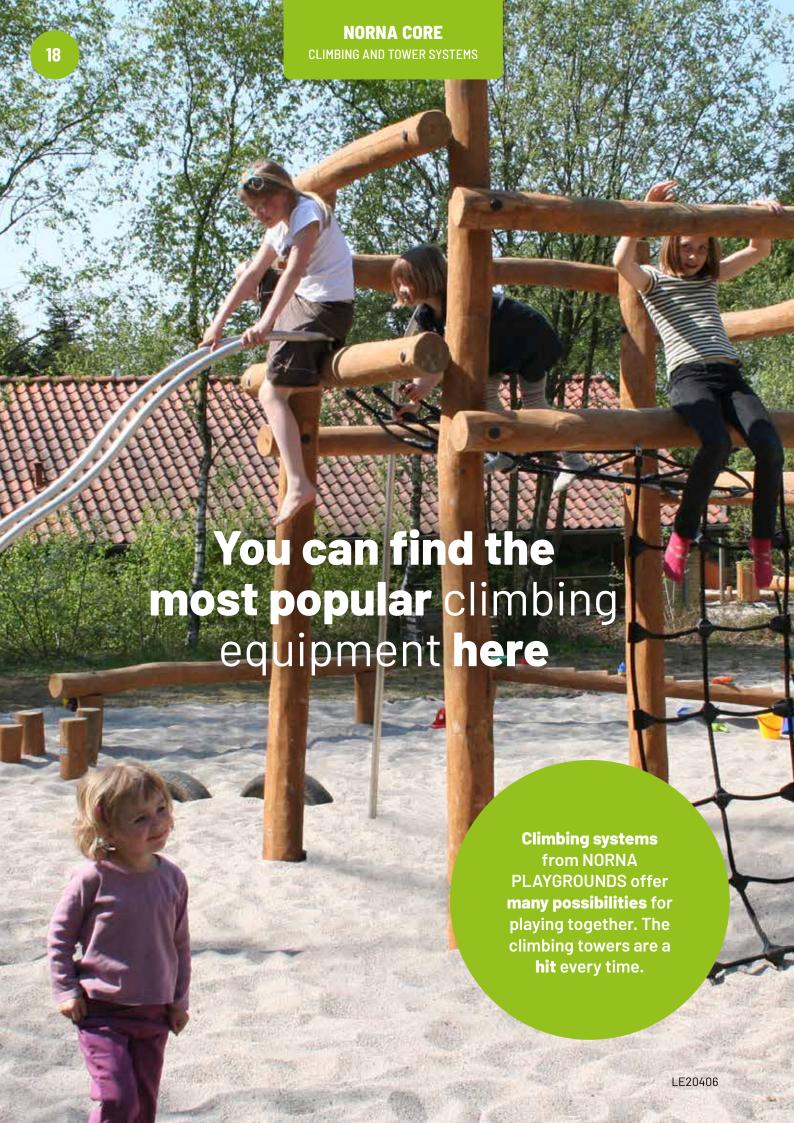

# Welcome to NORNA **CORE**

NORNA CORE represents the best known core products from NORNA PLAYGROUNDS. The NORNA CORE range is particularly known for well-built playground equipment manufactured using the best quality materials.

In the NORNA CORE range, you will find climbing towers, aerial ropeways and sand and water play. You will also find the beautiful and fun animal cut-outs and the large motor skills courses. All the primary products in this range are TÜV-certified.

### The NORNA CORE range offers everything within:

- · Balance, motor skills and climbing courses
- · Climbing and tower systems
- Themes and wooden figures
- Slides
- Swings
- Playhouses
- · Sand and water play
- · Sensory play and herb gardens
- Aerial ropeways and seesaws
- · Shelters and outdoor furniture
- Multi-sport and natural fitness

### **Tower systems**

Tall, impressive tower with sliding bars, fireman's post, beam ladder and net. The climbing towers are a separate system that can be adjusted for the type of play desired. The climbing systems and towers can be built together, offering unique solutions for every project. They can be constructed with the desired floor height. They can also be delivered with a slide.