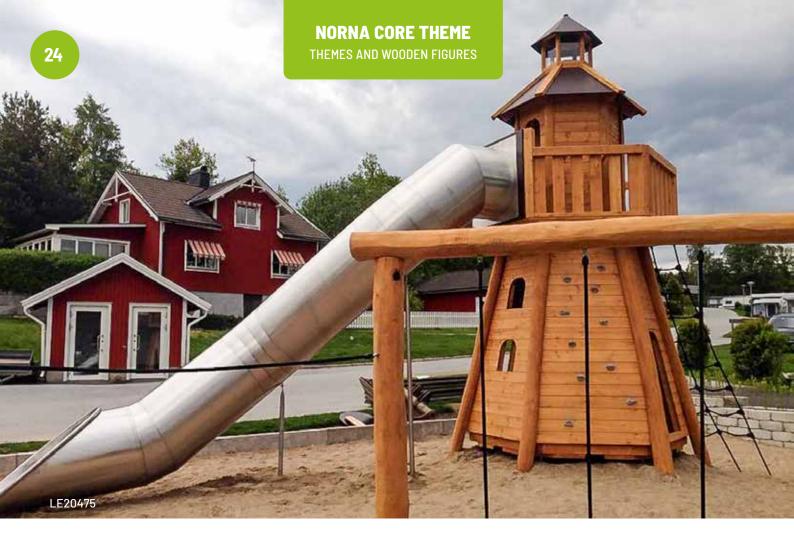

### Themes and wooden figures

NORNA TEMALEG is equipment that is developed for role playing. We have developed the most popular theme play equipment, consisting of the lighthouse, ship and castle. A special item is the adventure chair (LE20544), which works as a gathering point for the ten stump seats. It is a fun way to invite stories and adventure into the playground.

LE20460 - LE20462

LE20544

LE20460

LE20958

Climbing tower