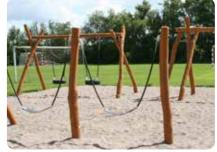

### **Swings**

NORNA PLAYGROUNDS has many types of swings. Here is a selection of the most popular items. The swings can be combined in many ways, with tire swings, sliding seats, safety seats, baby swings and bird's nest swing.