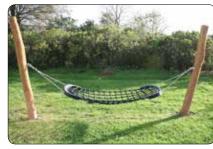

### Balance and a good atmosphere

Hammocks are always a popular element on the playground. Hammocks are used for various purposes. If you want to create an area for relaxation, togetherness and cosiness, the hammock systems are very popular. Perhaps you would also like a tumbling area, perfect for more energetic play. Here, it is a good idea to install a few hammocks with some distance between them, so there is room for playing. The extremely strong and durable Taifun hammock (LE20914) is a common choice for playgrounds at schools. When used in playgrounds, hammocks provide a nice interplay with the other equipment and offer a scalable experience. An easy way to create zones that are suitable for different purposes.