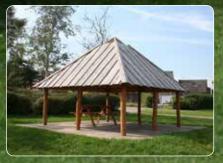

## With shelters, you can enjoy activities out in nature all year round

### Barbecue huts, shelters, benches and tables

Shelters are outdoor gathering places, promoting togetherness, learning and play. The huts come in different sizes and with different functions.

### These include:

- Barbecue hut
- · Wood work shelter
- Lunch shelter
- Or shelter, tool shed or maybe a stage.

Often, schools like to hold lessons, like science, outside. We have therefore developed a school table with benches made of Robinia wood/larch.