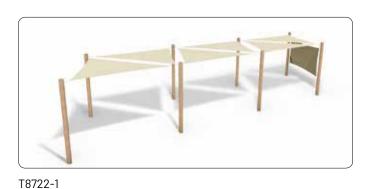

### Welcome to NORNA SUN SHADES

All NORNA PLAYGROUNDS' sun shades are tried and tested quality products, which have been used with great success at schools and institutions throughout Europe for many years. The range offers a flexible sun shade system with many different applications. For example, for quiet areas with hammocks, sensory gardens and sand boxes. NORNA SUN SHADES are flexible solutions that allow you to easily move the shades around as needed.

## NORNA PLAYGROUNDS has a large selection consisting of numerous different sun shade solutions

NORNA PLAYGROUNDS keeps a large number of standard sizes of sun shades in stock. This means that we can ship sun shades to you from one day to the next. Sun shades from NORNA PLAYGROUNDS are made of two different types of material:

# NORNA SUN SHADES allow for many combination options with our flexible systems

T8750

The sun shade cabin is a popular choice for shade and shelter. The sun shade cabin can easily and quickly be folded around its central post thus freeing up the area for other purposes.