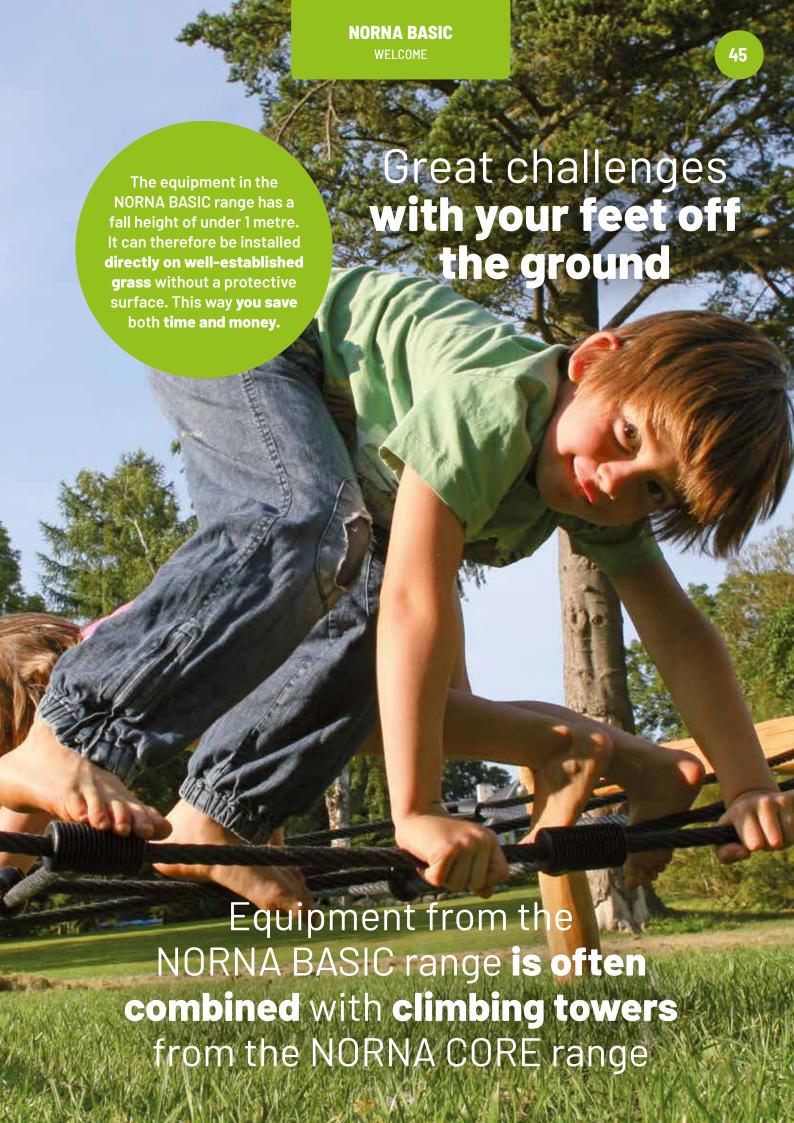

### Welcome to NORNA **BASIC**

The NORNA BASIC range consists of a long list of balance and climbing equipment. There is a clear concept behind all the equipment in the NORNA BASIC range. The fall height does not exceed 1 metre – therefore, there is usually no need for a protective surface other than well-established grass. In addition, all the equipment is pre-drilled with our unique SMART ROBINIA® pre-drilled system.

We have created the NORNA 100 symbol so that it is easy to find playground equipment where the fall height does not exceed 1 metre. The advantage with these products is that you typically do not need any protective surfaces other than well-established grass. The playground equipment with the NORNA 100 mark is therefore easier and cheaper to install.