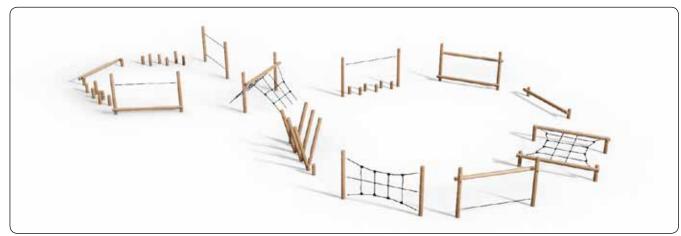

### Welcome to NORNA **BASIC**

The NORNA BASIC range consists of a long list of balance and climbing equipment. There is a clear concept behind all the equipment in the NORNA BASIC range. The fall height does not exceed 1 metre – therefore, there is usually no need for a protective surface other than well-established grass. In addition, all the equipment is pre-drilled with our unique SMART ROBINIA® pre-drilled system.

### **NORNA BASIC consists of:**

- Balance, motor skills and climbing courses
- Hammocks and special needs

To see the complete selection of the NORNA BASIC range, please check out our website: https://norna-playgrounds.com/norna-basic

The natural playground equipment in the NORNA BASIC range consists of balance and climbing equipment which is all made with our SMART ROBINIA® pre-drilled system for Robinia wood. This results in a quick, hassle-free installation.

### Balance, motor skills and climbing play

All equipment in the NORNA BASIC range is made of FSC®-certified Robinia wood. The products in this range are among our absolute best sellers. Our motor skills courses, such as the "8-figure course" (N9022), offer our customers true value for money.