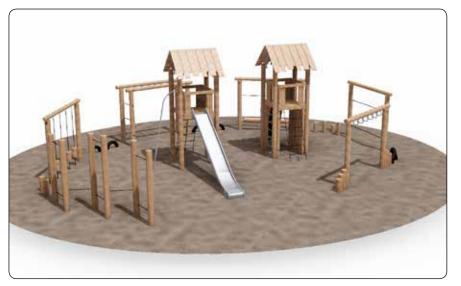

# Welcome to NORNA **CORE**

NORNA CORE represents the best known core products from NORNA PLAYGROUNDS. The NORNA CORE range is particularly known for well-built playground equipment manufactured using the best quality materials.

In the NORNA CORE range, you will find climbing towers, aerial ropeways and sand and water play. You will also find the beautiful and fun animal cut-outs and the large motor skills courses. All the primary products in this range are TÜV-certified.

### The NORNA CORE range offers everything within:

- · Balance, motor skills and climbing courses
- · Climbing and tower systems
- Themes and wooden figures
- Slides
- Swings
- Playhouses
- · Sand and water play
- · Sensory play and herb gardens
- Aerial ropeways and seesaws
- · Shelters and outdoor furniture
- Multi-sport and natural fitness