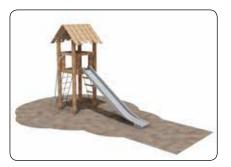

### **Tower systems**

Tall, impressive tower with sliding bars, fireman's post, beam ladder and net. The climbing towers are a separate system that can be adjusted for the type of play desired. The climbing systems and towers can be built together, offering unique solutions for every project. They can be constructed with the desired floor height. They can also be delivered with a slide.

LE20722

LE20852

LE20850

LE20850

LE43509