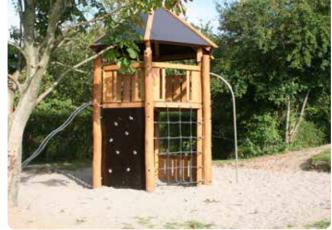

### **Tower systems**

Tall, impressive tower with sliding bars, fireman's post, beam ladder and net. The climbing towers are a separate system that can be adjusted for the type of play desired. The climbing systems and towers can be built together, offering unique solutions for every project. They can be constructed with the desired floor height. They can also be delivered with a slide.

LE20722

LE20852

LE20850

LE20850

LE43509