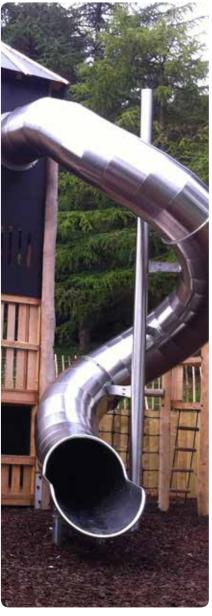

### **Slides**

We have many different slides. We can offer many creative proposals for where and how to place the slides, depending on the layout and the choice of equipment.

The slides are available in many different lengths, adapted to the surface and terrain – everything from hills to mounting on many of our climbing towers and houses.

Stainless steel slide to the floor.

Stainless steel slide with jump.

Stainless steel slide with jump.

Stainless steel slide with tunnel slide.

Stainless steel slide with ears.