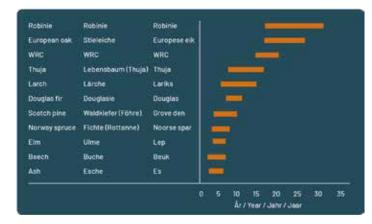

### **Long lifetime**

Many types of wood have a limited lifetime upon contact with soil. This is where Robinia wood is different by having a lifetime of up to 32 years upon contact with soil.

Figure 1 shows the lifetimes of the different wood types upon contact with soil.