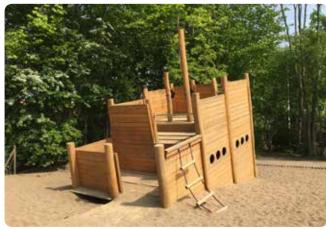

### Themes and wooden figures

NORNA TEMALEG is equipment that is developed for role playing. We have developed the most popular theme play equipment, consisting of the lighthouse, ship and castle. A special item is the adventure chair (LE20544), which works as a gathering point for the ten stump seats. It is a fun way to invite stories and adventure into the playground.

LE20460 - LE20462

LE20544

LE20460

LE20958

Climbing tower