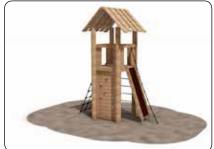

### **Tower systems**

Tall, impressive tower with sliding bars, fireman's post, beam ladder and net. The climbing towers are a separate system that can be adjusted for the type of play desired. The climbing systems and towers can be built together, offering unique solutions for every project. They can be constructed with the desired floor height. They can also be delivered with a slide.

LE20722

LE20852

LE20850

LE20850

LE43509