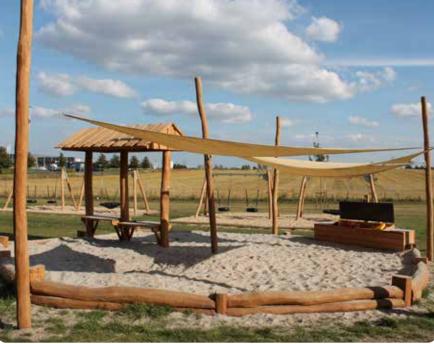

## With shelters, you can enjoy activities out in nature all year round

### Barbecue huts, shelters, benches and tables

Shelters are outdoor gathering places, promoting togetherness, learning and play. The huts come in different sizes and with different functions.

### These include:

- Barbecue hut
- · Wood work shelter
- Lunch shelter
- Or shelter, tool shed or maybe a stage.

Often, schools like to hold lessons, like science, outside. We have therefore developed a school table with benches made of Robinia wood/larch.