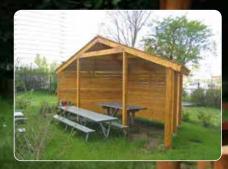

## With shelters, you can enjoy activities out in nature all year round

### Barbecue huts, shelters, benches and tables

Shelters are outdoor gathering places, promoting togetherness, learning and play. The huts come in different sizes and with different functions.

### These include:

- Barbecue hut
- · Wood work shelter
- Lunch shelter
- Or shelter, tool shed or maybe a stage.

Often, schools like to hold lessons, like science, outside. We have therefore developed a school table with benches made of Robinia wood/larch.