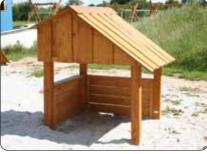

## With shelters, you can enjoy activities out in nature all year round

### Barbecue huts, shelters, benches and tables

Shelters are outdoor gathering places, promoting togetherness, learning and play. The huts come in different sizes and with different functions.

### These include:

- Barbecue hut
- · Wood work shelter
- Lunch shelter
- Or shelter, tool shed or maybe a stage.

Often, schools like to hold lessons, like science, outside. We have therefore developed a school table with benches made of Robinia wood/larch.