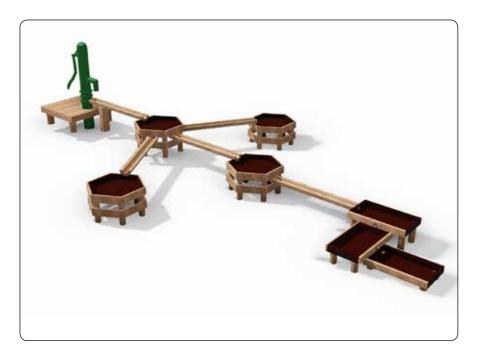

There are many options for adding elements to the sandbox, each creating different play universes. Sand tables, play surfaces or sand trays for building or eating on are very popular.

Sun shades are a flexible solution when you want shade for the sandbox. NORNA PLAYGROUND has a large assortment of sun shades in different sizes, which are presented elsewhere in this catalogue.

LE20896

LE20878

T9734

LE20954