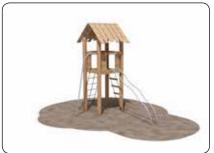

### **Tower systems**

Tall, impressive tower with sliding bars, fireman's post, beam ladder and net. The climbing towers are a separate system that can be adjusted for the type of play desired. The climbing systems and towers can be built together, offering unique solutions for every project. They can be constructed with the desired floor height. They can also be delivered with a slide.

LE20460 - LE20462

LE20544

LE20460

LE20958

Climbing tower