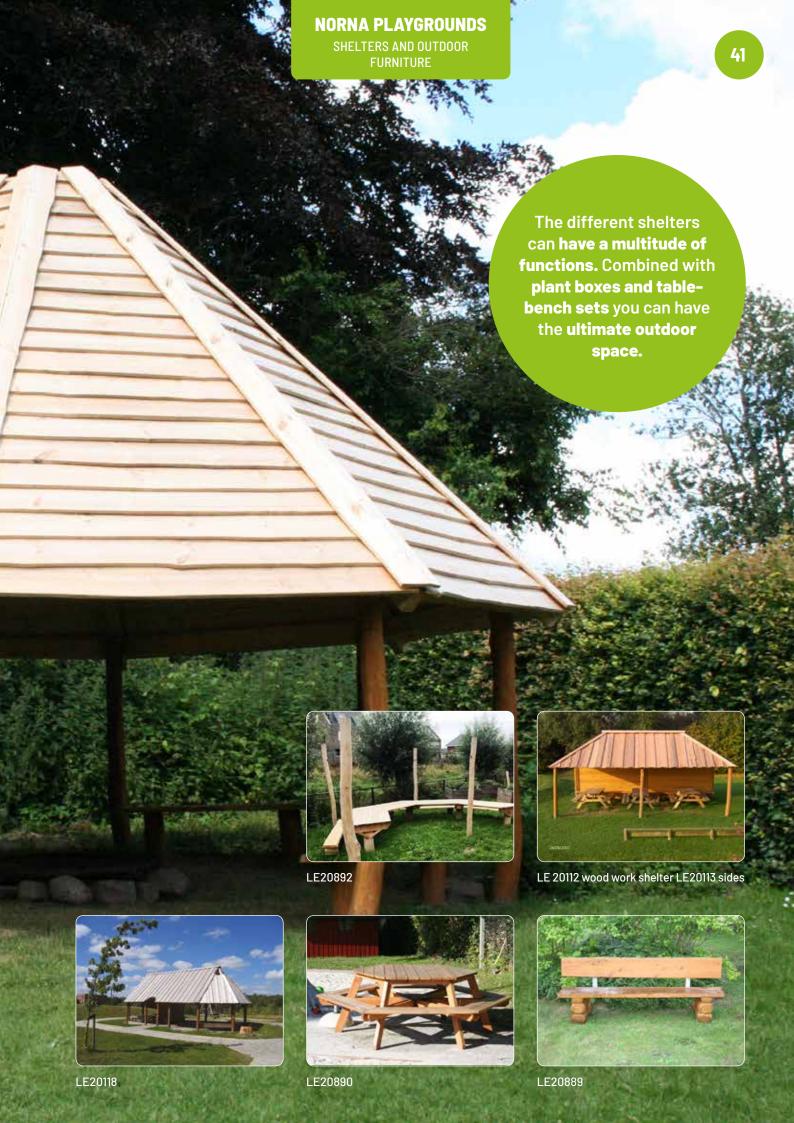

## With shelters, you can enjoy activities out in nature all year round

### Barbecue huts, shelters, benches and tables

Shelters are outdoor gathering places, promoting togetherness, learning and play. The huts come in different sizes and with different functions.

### These include:

- Barbecue hut
- · Wood work shelter
- Lunch shelter
- Or shelter, tool shed or maybe a stage.

Often, schools like to hold lessons, like science, outside. We have therefore developed a school table with benches made of Robinia wood/larch.

LE20104

LE20103

LE20070

LE20090 LE20113