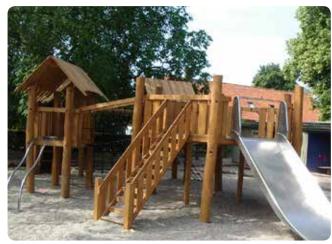

### **Tower systems**

Tall, impressive tower with sliding bars, fireman's post, beam ladder and net. The climbing towers are a separate system that can be adjusted for the type of play desired. The climbing systems and towers can be built together, offering unique solutions for every project. They can be constructed with the desired floor height. They can also be delivered with a slide.

LE20722

LE20852

LE20850

LE20850

LE43509