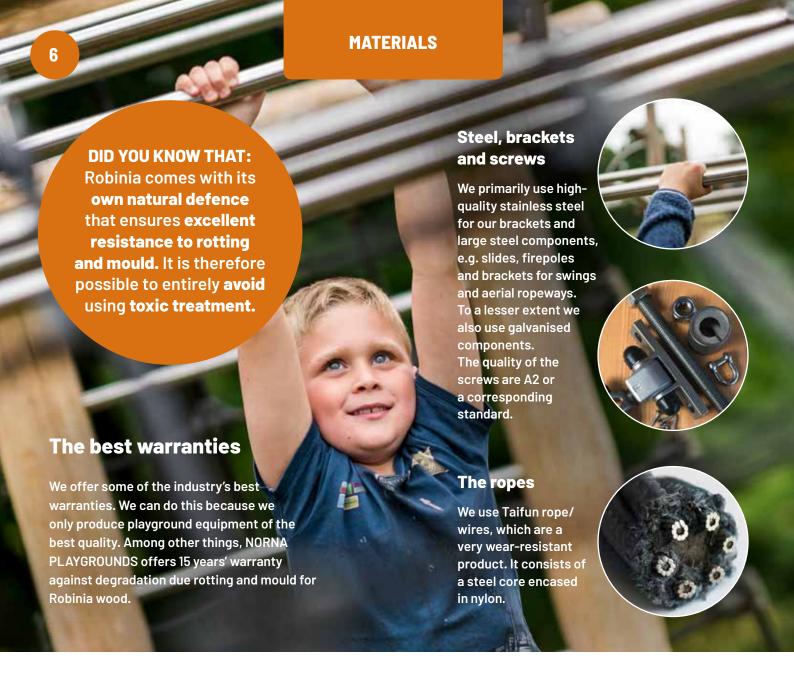

#### Choose a sustainable wood

Playground equipment from NORNA PLAYGROUNDS is developed with extreme care and using sustainable materials, which means it can have a very long lifetime.

NORNA PLAYGROUNDS primarily uses Robinia wood for its equipment. In addition, we also use Douglas and Siberian larch. These types of wood are generally delivered untreated. If you would like a colour applied to the equipment, our standard is a chestnut-coloured water-based treatment.

### **Long lifetime**

Many types of wood have a limited lifetime upon contact with soil. This is where Robinia wood is different by having a lifetime of up to 32 years upon contact with soil.

Figure 1 shows the lifetimes of the different wood types upon contact with soil.

### Robinia wood has a number of unique properties

Apart from a long lifetime upon contact with soil, Robinia wood stands out by also ranking high on the list when it comes to pressure strength, tensile strength and bending strength.

We have great expertise and experience with the procurement of the best and most durable materials. Robinia posts from NORNA PLAYGROUNDS consist only of core wood, which is the innermost part of the trunk.