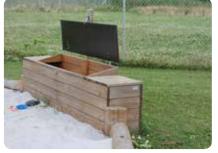

There are many options for adding elements to the sandbox, each creating different play universes. Sand tables, play surfaces or sand trays for building or eating on are very popular.

Sun shades are a flexible solution when you want shade for the sandbox. NORNA PLAYGROUND has a large assortment of sun shades in different sizes, which are presented elsewhere in this catalogue.

LE20896

LE20878

T9734

LE20954