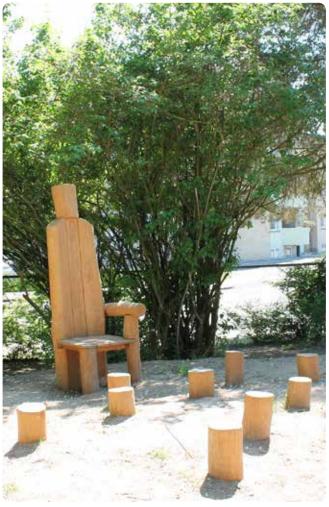

### Themes and wooden figures

NORNA TEMALEG is equipment that is developed for role playing. We have developed the most popular theme play equipment, consisting of the lighthouse, ship and castle. A special item is the adventure chair (LE20544), which works as a gathering point for the ten stump seats. It is a fun way to invite stories and adventure into the playground.