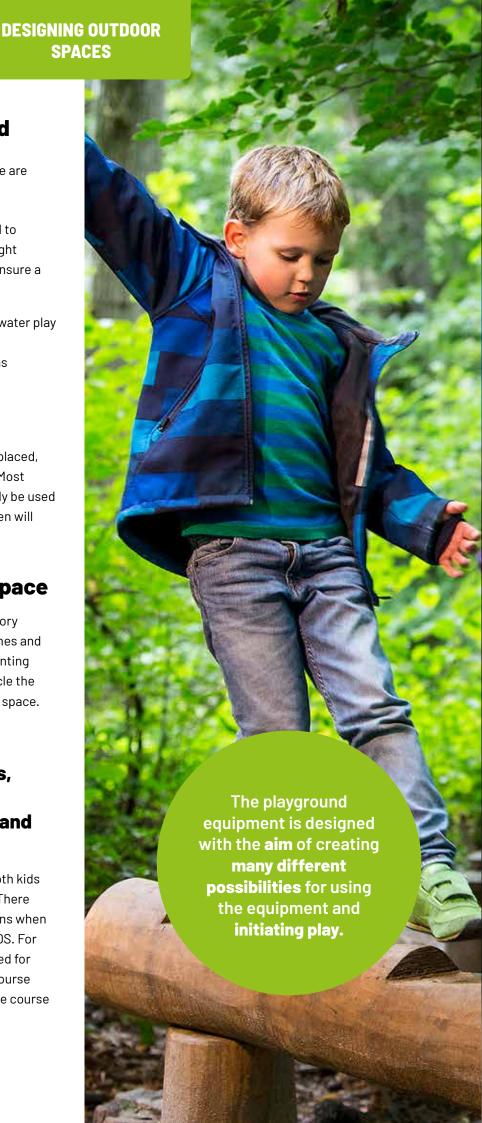

### Fitting out the playground

When a playground has to be fitted out, there are some important decisions to be made.

Which functions do you want the playground to support? There are many options, and the right composition and choice of equipment can ensure a combination of several functions:

- climbina
- inclusion
- sand and water play

- balance
- training
- exercise

- motor skills
   sensory play
   quiet areas

### **Planting and terrain**

In the area where the playground should be placed, you can also consider changing the terrain. Most often, you will have excess soil that can easily be used for embankments and hills, which the children will enjoy.

### Zones and rooms in the space

With sun shades, awnings, hammocks, sensory gardens and sensory elements, different zones and rooms can be created at the playground. Planting or hedges and palisades can also help encircle the playground and create rooms in the outdoor space.