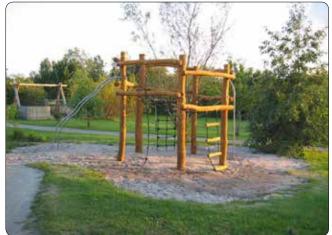

### **Tower systems**

Tall, impressive tower with sliding bars, fireman's post, beam ladder and net. The climbing towers are a separate system that can be adjusted for the type of play desired. The climbing systems and towers can be built together, offering unique solutions for every project. They can be constructed with the desired floor height. They can also be delivered with a slide.

LE20722

LE20852

LE20850

LE20850

LE43509