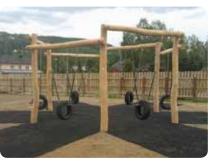

### **Swings**

NORNA PLAYGROUNDS has many types of swings. Here is a selection of the most popular items. The swings can be combined in many ways, with tire swings, sliding seats, safety seats, baby swings and bird's nest swing.