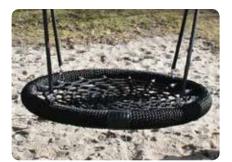

### **Swings**

NORNA PLAYGROUNDS has many types of swings. Here is a selection of the most popular items. The swings can be combined in many ways, with tire swings, sliding seats, safety seats, baby swings and bird's nest swing.

LE20150

LE20148

LE20270

LE20230

LE20152

LE20254

LE26133

Playhouses and sand boost creativity. They stimulate the children's imagination and grand ideas.