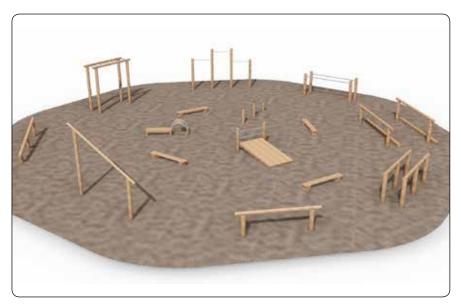

# Welcome to NORNA **CORE**

NORNA CORE represents the best known core products from NORNA PLAYGROUNDS. The NORNA CORE range is particularly known for well-built playground equipment manufactured using the best quality materials.

In the NORNA CORE range, you will find climbing towers, aerial ropeways and sand and water play. You will also find the beautiful and fun animal cut-outs and the large motor skills courses. All the primary products in this range are TÜV-certified.

### The NORNA CORE range offers everything within:

- · Balance, motor skills and climbing courses
- · Climbing and tower systems
- Themes and wooden figures
- Slides
- Swings
- Playhouses
- · Sand and water play
- · Sensory play and herb gardens
- Aerial ropeways and seesaws
- · Shelters and outdoor furniture
- Multi-sport and natural fitness

To see the complete selection of the NORNA CORE range, please check out our website: https://norna-playgrounds.com/norna-core

The basic concept of NORNA PLAYGROUND natural play is play "without rules", which the children create by themselves without outside control. Specifically, this means that we are always focused on designing playground equipment which can be used in as many ways as possible. For example, there are countless possibilities for what a climbing tower or the components of a balance course could be to a child.