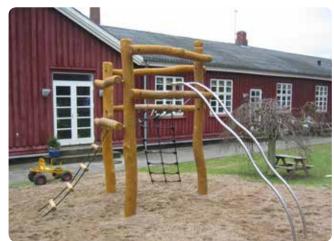

### **Climbing Systems**

We consider it important that our climbing systems challenge and stimulate both the motor skills and the desire to play. The climbing systems invite play where fantasy and physical exercise are emphasised. Our range of climbing systems are made of sustainable materials that ensure low lifetime costs.

### **Tower systems**

Tall, impressive tower with sliding bars, fireman's post, beam ladder and net. The climbing towers are a separate system that can be adjusted for the type of play desired. The climbing systems and towers can be built together, offering unique solutions for every project. They can be constructed with the desired floor height. They can also be delivered with a slide.