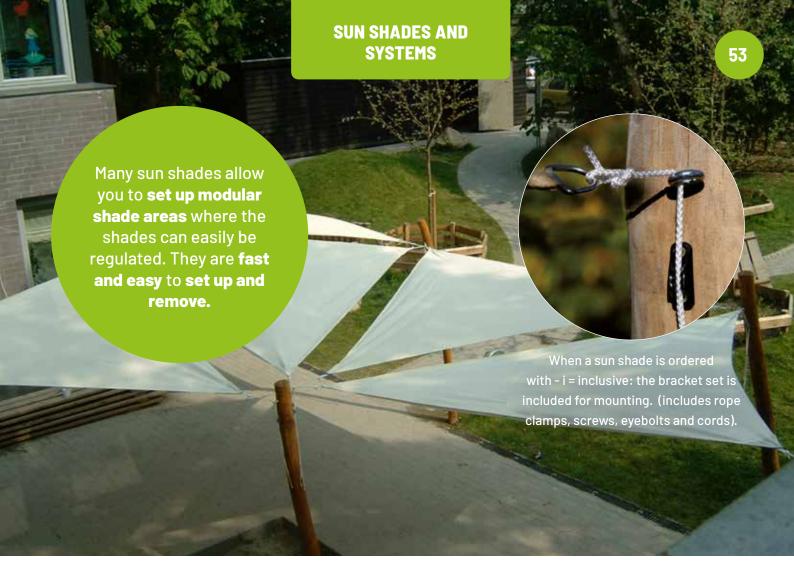

Sun shades and systems ......

### Welcome to NORNA SUN SHADES

All NORNA PLAYGROUNDS' sun shades are tried and tested quality products, which have been used with great success at schools and institutions throughout Europe for many years. The range offers a flexible sun shade system with many different applications. For example, for quiet areas with hammocks, sensory gardens and sand boxes. NORNA SUN SHADES are flexible solutions that allow you to easily move the shades around as needed.

## NORNA PLAYGROUNDS has a large selection consisting of numerous different sun shade solutions

NORNA PLAYGROUNDS keeps a large number of standard sizes of sun shades in stock. This means that we can ship sun shades to you from one day to the next. Sun shades from NORNA PLAYGROUNDS are made of two different types of material: