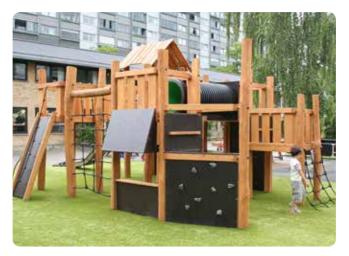

### **Tower systems**

Tall, impressive tower with sliding bars, fireman's post, beam ladder and net. The climbing towers are a separate system that can be adjusted for the type of play desired. The climbing systems and towers can be built together, offering unique solutions for every project. They can be constructed with the desired floor height. They can also be delivered with a slide.

LE20722

LE20852

LE20850

LE20850

LE43509