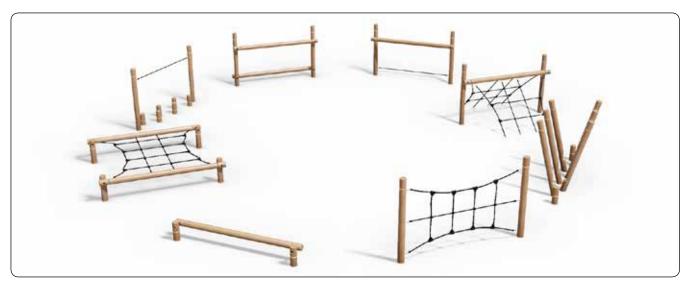

### Welcome to NORNA **BASIC**

The NORNA BASIC range consists of a long list of balance and climbing equipment. There is a clear concept behind all the equipment in the NORNA BASIC range. The fall height does not exceed 1 metre – therefore, there is usually no need for a protective surface other than well-established grass. In addition, all the equipment is pre-drilled with our unique SMART ROBINIA® pre-drilled system.

### **NORNA BASIC consists of:**

- Balance, motor skills and climbing courses
- Hammocks and special needs

To see the complete selection of the NORNA BASIC range, please check out our website: https://norna-playgrounds.com/norna-basic

The natural playground equipment in the NORNA BASIC range consists of balance and climbing equipment which is all made with our SMART ROBINIA® pre-drilled system for Robinia wood. This results in a quick, hassle-free installation.

### Balance, motor skills and climbing play

All equipment in the NORNA BASIC range is made of FSC®-certified Robinia wood. The products in this range are among our absolute best sellers. Our motor skills courses, such as the "8-figure course" (N9022), offer our customers true value for money.