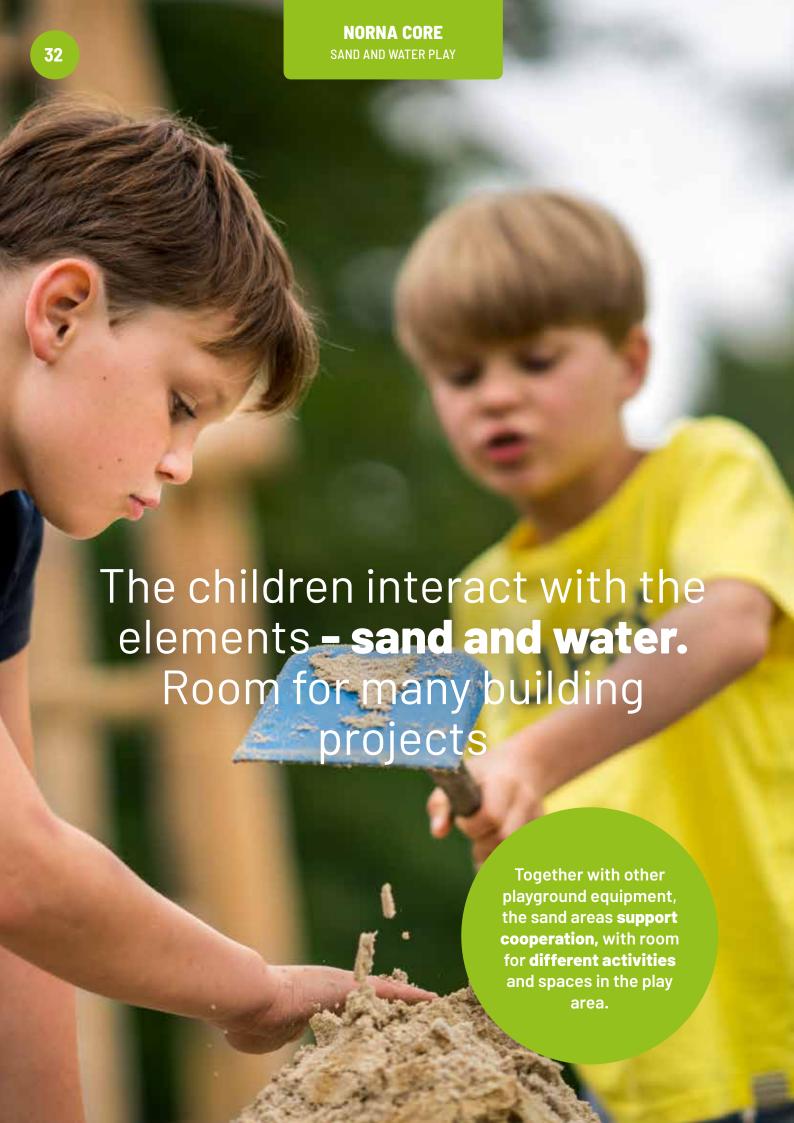

There are many options for adding elements to the sandbox, each creating different play universes. Sand tables, play surfaces or sand trays for building or eating on are very popular.

Sun shades are a flexible solution when you want shade for the sandbox. NORNA PLAYGROUND has a large assortment of sun shades in different sizes, which are presented elsewhere in this catalogue.

LE20896

LE20878

T9734

LE20954