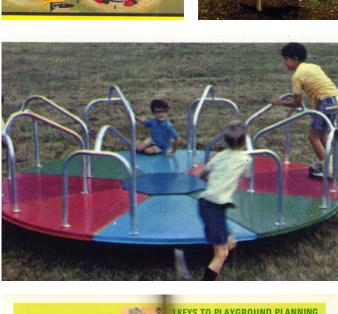

## Playground Thriller: The GIGANTA **Attraction**

A triple-decker climber with two tunnel slides and a monster-like appearance makes the Giganta a child pleaser on any playground. Safe, durable and exciting, the Giganta handles heavy playground traffic with its twin slides while providing thrills and body-building exercise at the same time with its ladder climbers. At 22½ feet high, 21½ feet long and 9½ feet wide, it dominates most playgrounds by its mere size. Refer to Giganta 111-745 in your inquiry.



Los Angeles, California



Box 2751-B Grinnell, Iowa 50112 515/236-7536









Since 1927, Miracle has empowered children to explore, innovate, and pioneer new possibilities through play. Now, we celebrate this legacy as we make way for the leaders of tomorrow.

Take a peek at our nearly century-long heritage at Miracle-Recreation.com/History



Miracle exists to foster active and healthy lifestyles through play experiences that encourage thrilling exploration, helping children develop the character to lead tomorrow.







At Miracle, we believe kids want action!

## Thrilling and challenging play

experiences test individual limits, teaching children coping skills while also building resilience.









































## Miracle representatives make creating playgrounds a family tradition.

One of the reasons why Miracle playgrounds are in t