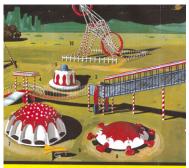

## Playground Thriller: The GIGANTA **Attraction**

A triple-decker climber with two tunnel slides and a monster-like appearance makes the Giganta a child pleaser on any playground. Safe, durable and exciting, the Giganta handles heavy playground traffic with its twin slides while providing thrills and body-building exercise at the same time with its ladder climbers. At 22½ feet high, 21½ feet long and 9½ feet wide, it dominates most playgrounds by its mere size. Refer to Giganta 111-745 in your inquiry.